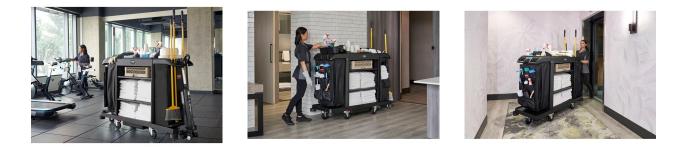

## FULL SIZE HOUSEKEEPING CART WITH ACCESSORY BUNDLE

The Full-Size Housekeeping Cart with Accessory Bundle is the complete system solution for efficient housekeeping, offering 360° maneuverability and a new accessory bundle for improved cart organization. Featuring a modern and smart design, this cart meets a wide range of housekeeping needs. Its premium aesthetic, easy maneuverability, and new standard accessories enhance both your staffs speed and quality of cleaning, and your facility's image.

## FEATURES & BENEFITS

- Accessory bundle includes RCP Cleaning Caddy (2202586), 9-Pocket Organizer (2202582), Amenity Organizer (2124078), and Side Load Linen Bag (2202526).
- Five swivel casters provide users with full 360° rotation, making the carts easy to maneuver in tight spaces.\*
  \*compared to previous RCP FG618900BLA cart
- New fifth caster locks to toggle between fixed and swivel modes, while two total-lock casters secure the cart stationary when unattended.
- Reduce trips to to the storage closet with 20% more top surface area storage\* and 20% greater lockable cabinet capacity.\* \*compared to previous RCP FG618900BLA cart
- Enhanced stick good holder system featuring five holders, providing effortless access to stick goods for improved convenience and efficiency.\* \*one less stick good holder option is available when cart is retrofitted with ProPwr Motorized Kit.
- Customizable organization with two modular shelves, including a top shelf designed to accommodate standard glassware racks.

FULL SIZE HOUSEKEEPING CART WITH ACCESSORY BUNDLE SKU: 2202527

- ProPwr Motorized Kit (2202583) with new throttle design lets users move carts with virtually no effort for enhanced convenience and efficiency.
- Impact-absorbing and non-marring bumpers are designed to reduce costly wall damage.
- Ergonomic handle design encourages an even grip to provide better control of the cart and offers optimum comfort for users.
- Durable and sturdy vacuum rack and holder ensures upright vacuums up to 18 lbs. will stay secure on carts.
- The new Full-Size Housekeeping Cart is quieter when pushed on carpet.\*\*compared to previous RCP FG618900BLA cart