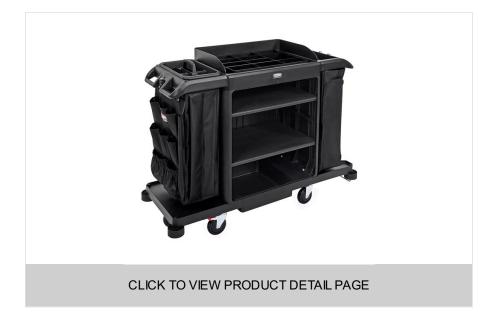

## FULL SIZE HOUSEKEEPING CART WITH ACCESSORY BUNDLE

The Full-Size Housekeeping Cart with Accessory Bundle is the complete system solution for efficient housekeeping, offering 360° maneuverability and a new accessory bundle for improved cart organization. Featuring a modern and smart design, this cart meets a wide range of housekeeping needs. Its premium aesthetic, easy maneuverability, and new standard accessories enhance both your staffs speed and quality of cleaning, and your facility's image.

## FEATURES & BENEFITS

- Accessory bundle includes RCP Cleaning Caddy (2202586), 9-Pocket Organizer (2202582), Amenity Organizer (2124078), and Side Load Linen Bag (2202526).
- Five swivel casters provide users with full 360° rotation, making the carts easy to maneuver in tight spaces.\*
  \*compared to previous RCP FG618900BLA cart
- New fifth caster locks to toggle between fixed and swivel modes, while two total-lock casters secure the cart stationary when unattended.
- Reduce trips to to the storage closet with 20% more top surface area storage\* and 20% greater lockable cabinet capacity.\* \*compared to previous RCP FG618900BLA cart
- Enhanced stick good holder system featuring five holders, providing effortless access to stick goods for improved convenience and efficiency.\* \*one less stick good holder option is available when cart is retrofitted with ProPwr Motorized Kit.
- Customizable organization with two modular shelves, including a top shelf designed to accommodate standard glassware racks.

FULL SIZE HOUSEKEEPING CART WITH ACCESSORY BUNDLE SKU: 2202527

- ProPwr Motorized Kit (2202583) with new throttle design lets users move carts with virtually no effort for enhanced convenience and efficiency.
- Impact-absorbing and non-marring bumpers are designed to reduce costly wall damage.
- Ergonomic handle design encourages an even grip to provide better control of the cart and offers optimum comfort for users.
- Durable and sturdy vacuum rack and holder ensures upright vacuums up to 18 lbs. will stay secure on carts.
- The new Full-Size Housekeeping Cart is quieter when pushed on carpet.\*\*compared to previous RCP FG618900BLA cart